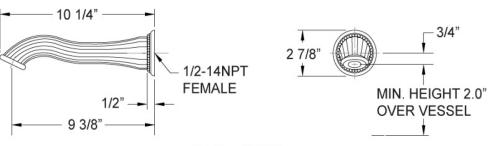

## **TECHNICAL DETAILS**

ADA Compliance: Yes Drain Assembly Material: Brass Drain Style: Push to Close Fitting Hole Diameter: 1 1/8" Number of Holes: Three Hole Number of Handles: Two Handle Turn Angle: Quarter Turn Spout Reach: 9 3/8" Installation Type: Wall Mounted Primary Material: Brass Valve Material: Ceramic Flow Restriction: 1.2 gpm Water Pressure Maximum: 85 PSI Water Pressure Minimum: 20 PSI Water Pressure Recommended: 60 PSI