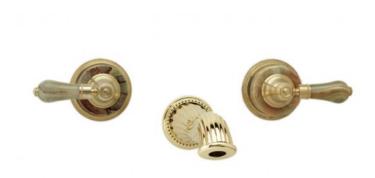

# Wall Lavatory Set With Lever Handles

WL270

### **PRODUCT FEATURES**

- Style: Traditional
- · Collection: Regent
- Temperature Controlled By Handles
- Lever Handles
- Green Onyx