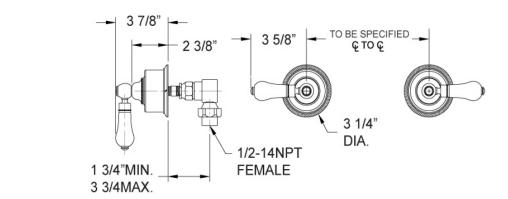

## **TECHNICAL DETAILS**

ADA Compliance: Yes Drain Assembly Material: Brass Drain Style: Push to Close Fitting Hole Diameter: 1 1/8" Number of Holes: Three Hole Number of Handles: Two Handle Turn Angle: Quarter Turn Spout Reach: 9 3/8" Installation Type: Wall Mounted Primary Material: Brass Valve Material: Ceramic Flow Restriction: 1.2 gpm Water Pressure Maximum: 85 PSI Water Pressure Minimum: 20 PSI Water Pressure Recommended: 60 PSI